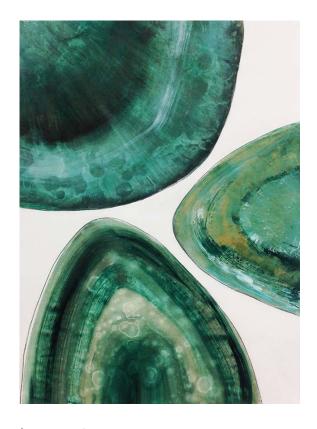

Lake Reflections 27.56 x 39.37 IN 70 x 100 CM Acrylic on wc paper

Nordic Whispers 27.56 x 39.37 IN 70 x 100 CM Acrylic on wc paper

Emerald Glass Stain 27.56 x 39.37 IN 70 x 100 CM Acrylic on wc paper

Palms in the Mist 27.56 x 39.37 IN 70 x 100 CM Acrylic on wc paper