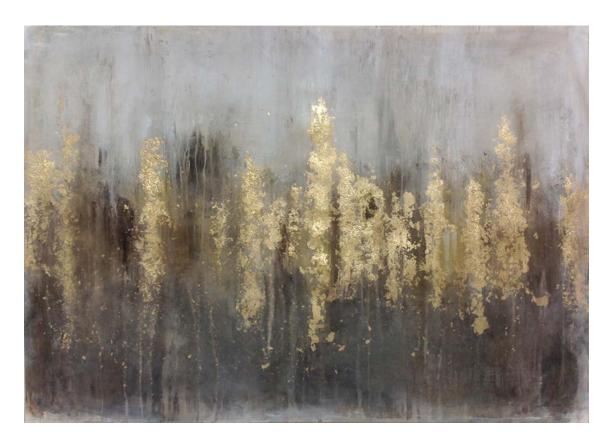

Golden Forests 27.56 x 39.37 IN 70 x 100 CM Acrylic & gold leaf on wc paper

Soothing Charcoal 27.56 x 39.37 IN 70 x 100 CM Acrylic on we paper

Flowing Strokes 27.56 x 39.37 IN 70 x 100 CM Acrylic on wc paper