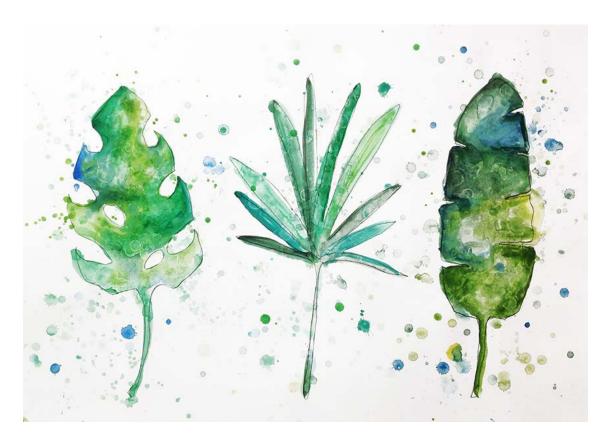

Succulent 27.56 x 39.37 IN 70 x 100 CM Acrylic & pencil on wc paper

Abstract Palms 27.56 x 39.37 IN 70 x 100 CM Acrylic & Pencil on wc paper

Banana Palms 27.56 x 39.37 IN 70 x 100 CM Acrylic on wc paper