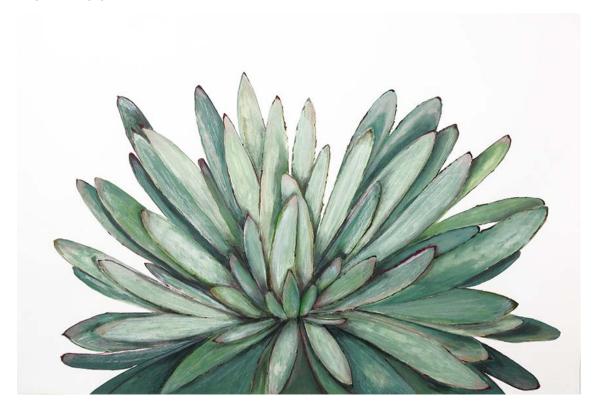

Succulent 27.56 x 39.37 IN 70 x 100 CM Acrylic & pencil on wc paper

Abstract Palms 27.56 x 39.37 IN 70 x 100 CM Acrylic & Pencil on wc paper

Banana Palms 27.56 x 39.37 IN 70 x 100 CM Acrylic on wc paper