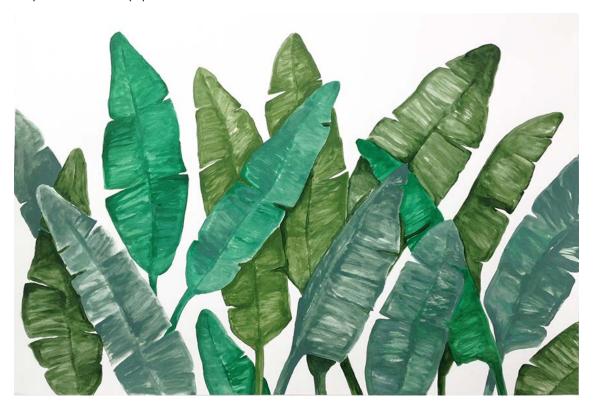

Succulent 27.56 x 39.37 IN 70 x 100 CM Acrylic & pencil on wc paper

Abstract Palms 27.56 x 39.37 IN 70 x 100 CM Acrylic & Pencil on wc paper

Banana Palms 27.56 x 39.37 IN 70 x 100 CM Acrylic on wc paper